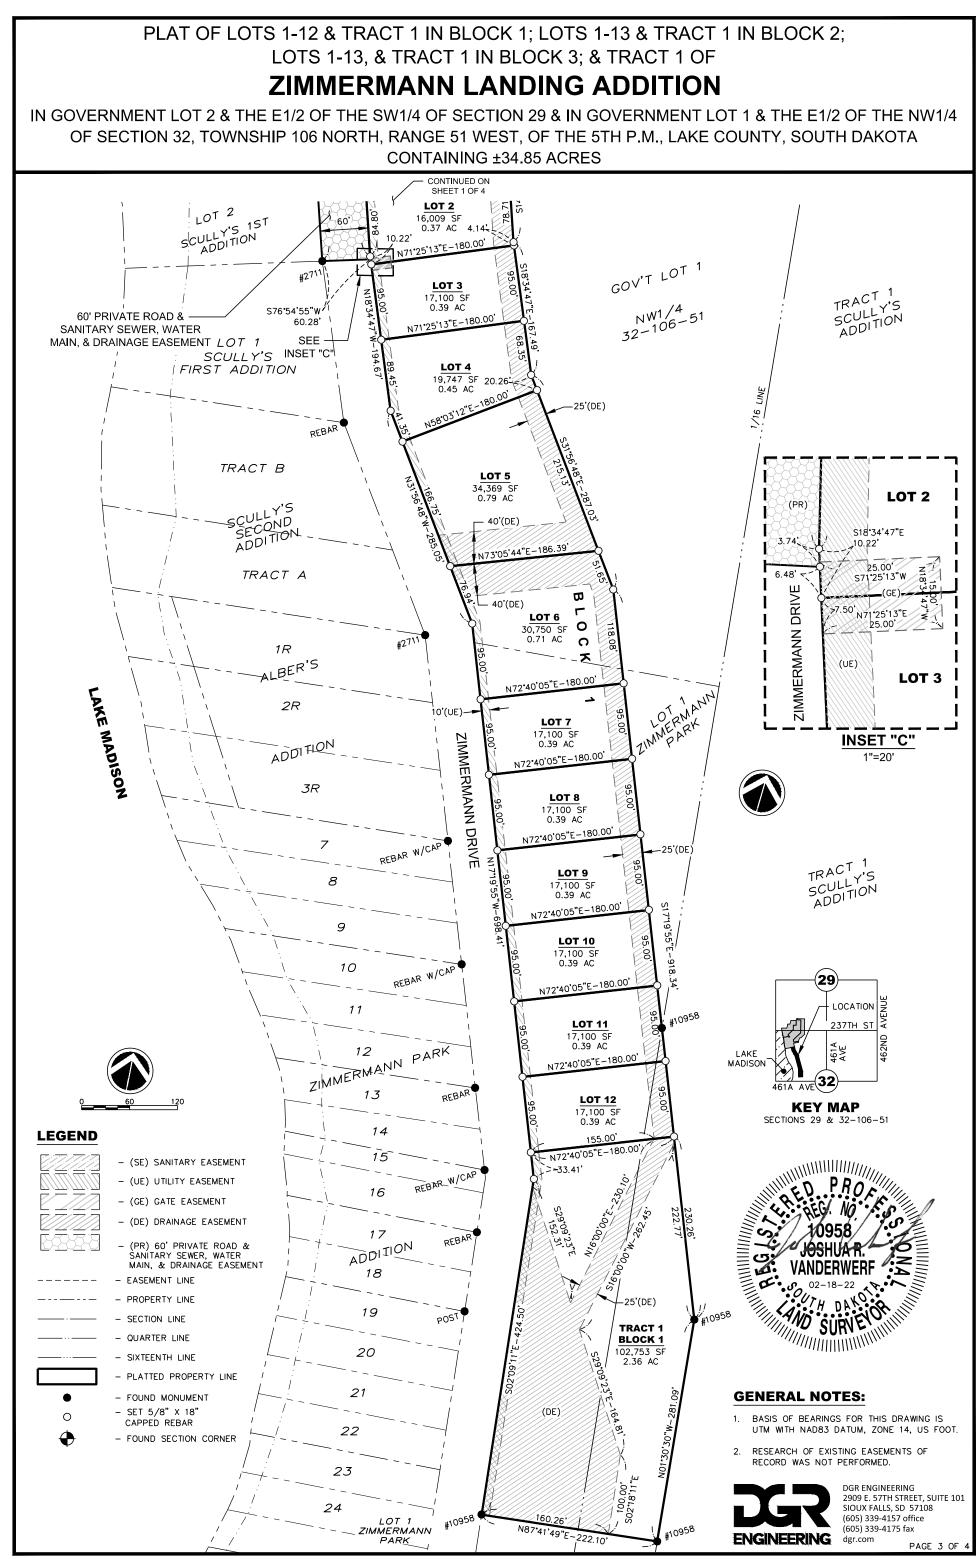

# PLAT OF LOTS 1-12 & TRACT 1 IN BLOCK 1; LOTS 1-13 & TRACT 1 IN BLOCK 2; LOTS 1-13, & TRACT 1 IN BLOCK 3; & TRACT 1 OF ZIMMERMANN LANDING ADDITION

IN GOVERNMENT LOT 2 & THE E1/2 OF THE SW1/4 OF SECTION 29 & IN GOVERNMENT LOT 1 & THE E1/2 OF THE NW1/4 OF SECTION 32, TOWNSHIP 106 NORTH, RANGE 51 WEST, OF THE 5TH P.M., LAKE COUNTY, SOUTH DAKOTA CONTAINING ±34.85 ACRES

THE SAME SHALL HEREAFTER BE KNOWN AND DESCRIBED AS LOTS 1-12 & TRACT 1 IN BLOCK 1; LOTS 1-13 & TRACT 1 IN BLOCK 2; LOTS 1-13, & TRACT 1 IN BLOCK 3; & TRACT 1 OF ZIMMERMANN LANDING ADDITION IN GOVERNMENT LOT 2 & THE E1/2 OF THE SW1/4 OF SECTION 29 & GOVERNMENT LOT 1 & THE E1/2 OF THE NW1/4 OF SECTION 32, TOWNSHIP 106 NORTH, RANGE 51 WEST, OF THE 5TH P.M., LAKE COUNTY, SOUTH DAKOTA.

LOT 1 ZIMMERMANN PARK A SUBDIVISION OF GOVERNMENT LOT 2 OF SECTION 32, TOWNSHIP 106 NORTH, RANGE 51 WEST, OF THE 5TH P.M., LAKE COUNTY, SOUTH DAKOTA ON FILE AT THE REGISTER OF DEEDS OFFICE IN BOOK 4 OF PLATS, PAGE 43.