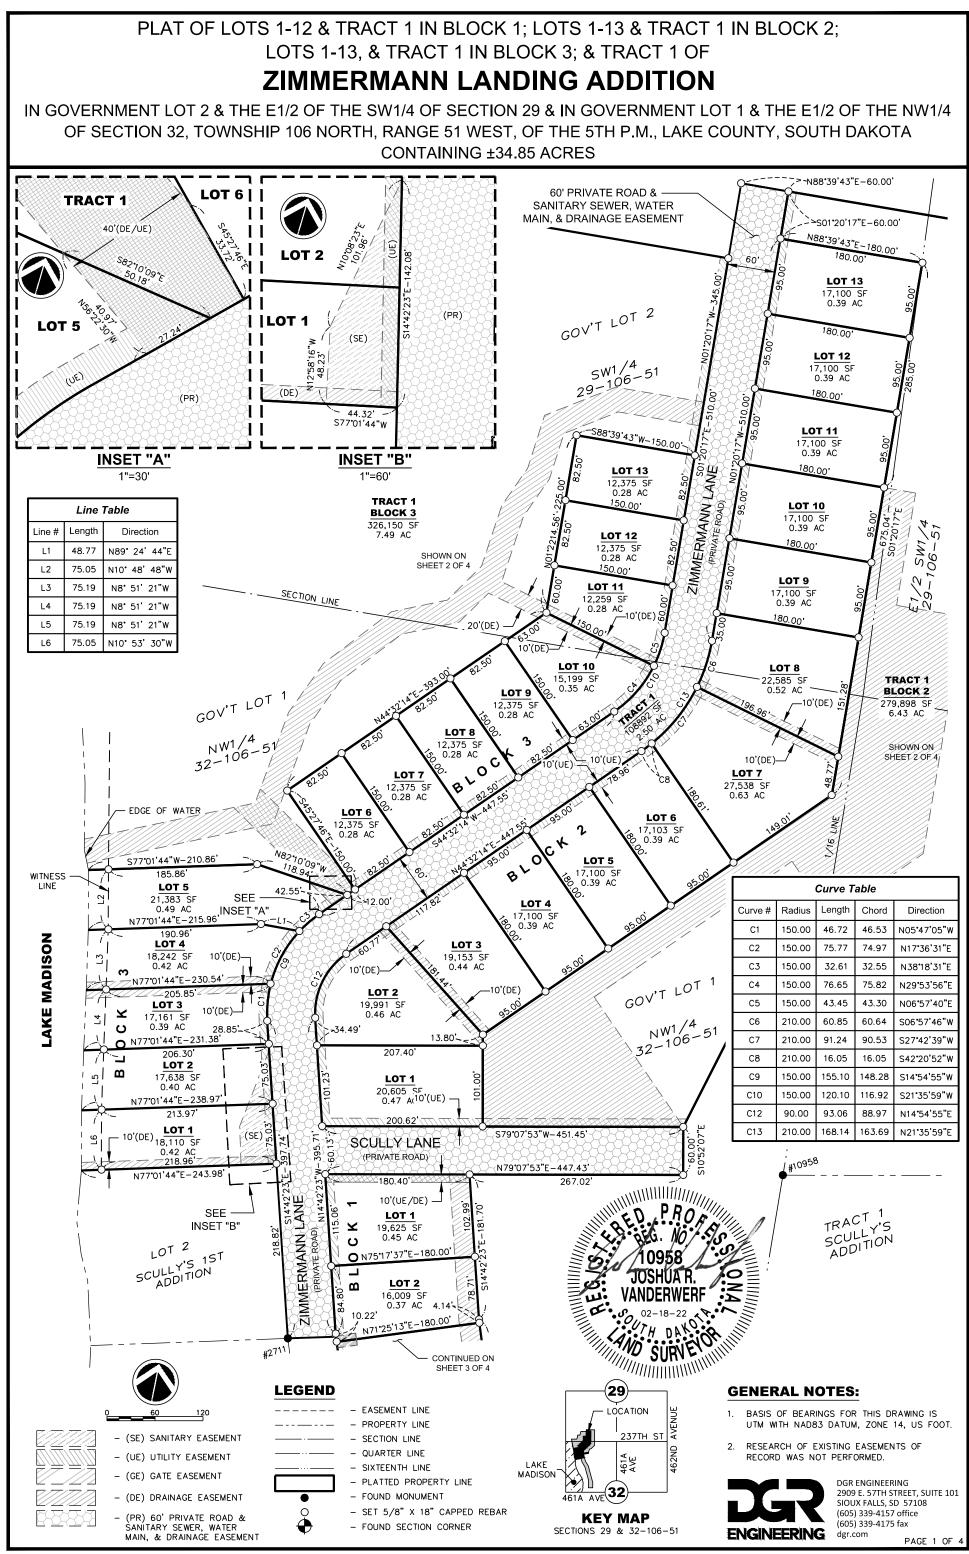

# PLAT OF LOTS 1-12 & TRACT 1 IN BLOCK 1; LOTS 1-13 & TRACT 1 IN BLOCK 2; LOTS 1-13, & TRACT 1 IN BLOCK 3; & TRACT 1 OF **ZIMMERMANN LANDING ADDITION**

IN GOVERNMENT LOT 2 & THE E1/2 OF THE SW1/4 OF SECTION 29 & IN GOVERNMENT LOT 1 & THE E1/2 OF THE NW1/4 OF SECTION 32, TOWNSHIP 106 NORTH, RANGE 51 WEST, OF THE 5TH P.M., LAKE COUNTY, SOUTH DAKOTA CONTAINING ±34.85 ACRES

## SURVEYOR'S CERTIFICATE

I, JOSHUA VANDERWERF, A REGISTERED LAND SURVEYOR UNDER THE LAWS OF THE STATE OF SOUTH DAKOTA DO HEREBY CERTIFY THAT ON OR BEFORE JULY 16TH, 2021, I HAVE SURVEYED A PORTION OF GOVERNMENT LOT 2 & A PORTION OF THE E1/2 OF THE SW1/4 OF SECTION 29 A PORTION OF GOVERNMENT LOT 2 & A PORTION OF THE E1/2 OF THE SW1/4 OF SECTION 29 & A PORTION OF GOVERNMENT LOT 1 & A PORTION OF THE E1/2 OF THE NW1/4 OF SECTION 32, TOWNSHIP 106 NORTH, RANGE 51 WEST, OF THE 5TH P.M., LAKE COUNTY, SOUTH DAKOTA & A PORTION OF LOT 1 ZIMMERMANN PARK A SUBDIVISION OF GOVERNMENT LOT 2 OF SECTION 32, TOWNSHIP 106 NORTH, RANGE 51 WEST, OF THE 5TH P.M., LAKE COUNTY, SOUTH DAKOTA, AND PLATTED THE SAME INTO LOTS 1–12 & TRACT 1 IN BLOCK 1; LOTS 1–13 & TRACT 1 IN BLOCK 2; LOTS 1–13, & TRACT 1 IN BLOCK 3; & TRACT 1 OF ZIMMERMANN LANDING ADDITION IN GOVERNMENT LOT 2 & THE E1/2 OF THE SW1/4 OF SECTION 29 & GOVERNMENT LOT 2 & THE E1/2 OF THE SW1/4 OF SECTION 29 & GOVERNMENT LOT 1 & THE E1/2 OF THE NW1/4 OF SECTION 32, TOWNSHIP 106 NORTH, RANGE 51 WEST, OF THE STH P.M., LAKE COUNTY, SOUTH DAKOTA, WITH ACRES AND DIMENSIONS AS SHOWN ON THE ABOVE PLAT.

THE SAME SHALL HEREAFTER BE KNOWN AND DESCRIBED AS LOTS 1-12 & TRACT 1 IN BLOCK 1; LOTS 1-13 & TRACT 1 IN BLOCK 2; LOTS 1-13, & TRACT 1 IN BLOCK 3; & TRACT 1 OF ZIMMERMANN LANDING ADDITION IN GOVERNMENT LOT 2 & THE E1/2 OF THE SW1/4 OF SECTION 29 & GOVERNMENT LOT 1 & THE E1/2 OF THE NW1/4 OF SECTION 32, TOWNSHIP 106 NORTH, RANGE 51 WEST, OF THE 5TH P.M., LAKE COUNTY, SOUTH DAKOTA.