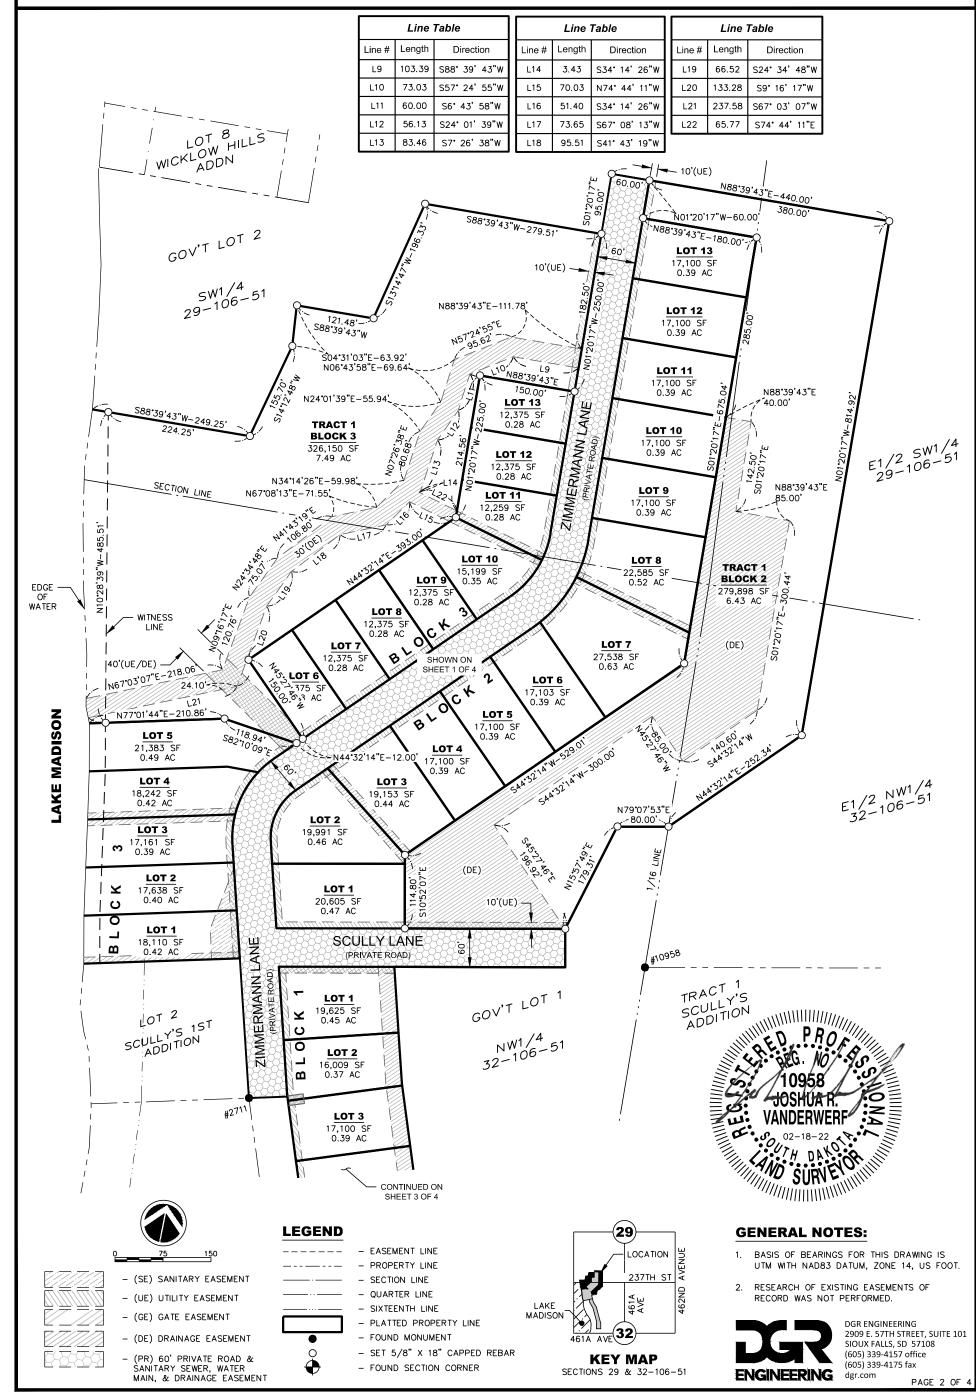

# PLAT OF LOTS 1-12 & TRACT 1 IN BLOCK 1; LOTS 1-13 & TRACT 1 IN BLOCK 2; LOTS 1-13, & TRACT 1 IN BLOCK 3; & TRACT 1 OF **ZIMMERMANN LANDING ADDITION**

IN GOVERNMENT LOT 2 & THE E1/2 OF THE SW1/4 OF SECTION 29 & IN GOVERNMENT LOT 1 & THE E1/2 OF THE NW1/4 OF SECTION 32, TOWNSHIP 106 NORTH, RANGE 51 WEST, OF THE 5TH P.M., LAKE COUNTY, SOUTH DAKOTA CONTAINING ±34.85 ACRES

THE SAME SHALL HEREAFTER BE KNOWN AND DESCRIBED AS LOTS 1-12 & TRACT 1 IN BLOCK 1; LOTS 1-13 & TRACT 1 IN BLOCK 2; LOTS 1-13, & TRACT 1 IN BLOCK 3; & TRACT 1 OF ZIMMERMANN LANDING ADDITION IN GOVERNMENT LOT 2 & THE E1/2 OF THE SW1/4 OF SECTION 29 & GOVERNMENT LOT 1 & THE E1/2 OF THE NW1/4 OF SECTION 32, TOWNSHIP 106 NORTH, RANGE 51 WEST, OF THE 5TH P.M., LAKE COUNTY, SOUTH DAKOTA.