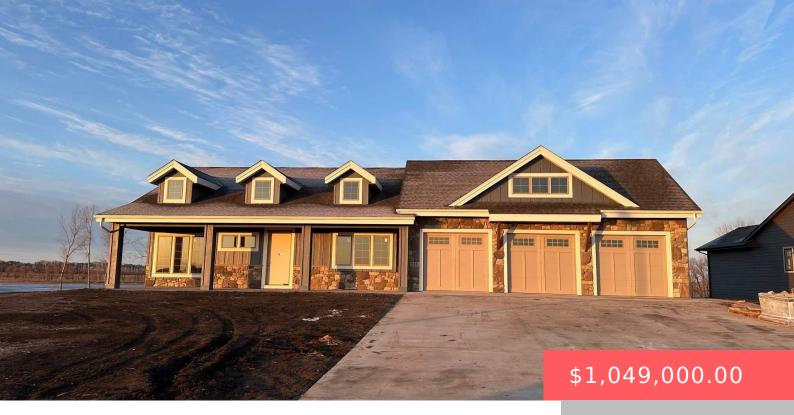

#### **243 SANDPIPER LN**

https://harr-lemme.com

Lot 5A, Block 6, Smith's Cove Addition

- 4 beds
- 3 baths
- Ranch, Single Family
- Lake, New Construction, Outside City Limits, RESIDENTIAL
- Active
- 3102 sq ft

#### Basics

Category: Lake, New Construction, Outside City Limits, RESIDENTIAL Status: Active Bathrooms: 3 baths Floor level: 1700 Lot size: 32509 sq ft

Type: Ranch, Single Family

Bedrooms: 4 beds Total rooms: 10 Area: 3102 sq ft Year built: 2023

# **Building Details**

Floor covering: Carpet, Tile, Wood Exterior material: Hard Board, Stone/Stone Veneer Parking: Attached Basement: Full
Roof: Shingle Composition