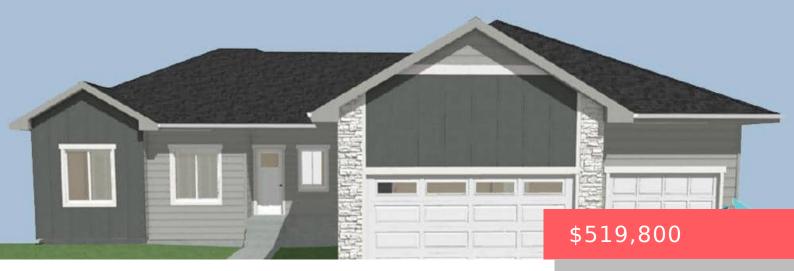

#### LENNOX, SD, 57039

https://harr-lemme.com

Lot 22, Block 3, Countryside Addition

- 3 beds
- 2 baths
- Ranch, Single Family
- New Construction,
- Active
- 1562 sq ft

#### Basics

Category: New Construction, RESIDENTIAL Status: Active Bathrooms: 2 baths Floor level: 1562 Lot size: 17640 sq ft Type: Ranch, Single Family Bedrooms: 3 beds Total rooms: 7 Area: 1562 sq ft Year built: 2024

# **Building Details**

Floor covering: Carpet, Tile, Vinyl Exterior material: Hard Board, Stone/Stone Veneer Parking: Attached Basement: Full
Roof: Shingle Composition