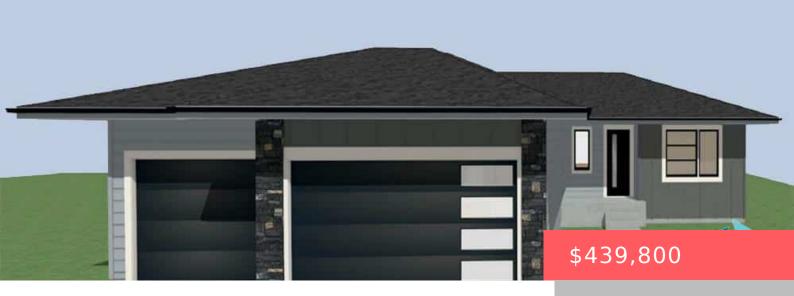

## GARRETSON, SD, 57030

https://harr-lemme.com

Lot 12, Block 2, Valley View Addition

- 3 heds
- 2 haths
- Ranch, Single Family
- New Construction, RESIDENTIAL
- Active
- 1360 sq ft

#### **Basics**

Category: New Construction, RESIDENTIAL Type: Ranch, Single Family

Status: Active Bedrooms: 3 beds

Bathrooms: 2 baths Total rooms: 7

**Floor level:** 1360 sq ft

**Lot size: 12640** sq ft **Year built:** 2024

## **Building Details**

Floor covering: Carpet, Tile, Vinyl Basement: Full

**Exterior material:** Hard Board, Stone/Stone Veneer **Roof:** Shingle Composition

Parking: Attached