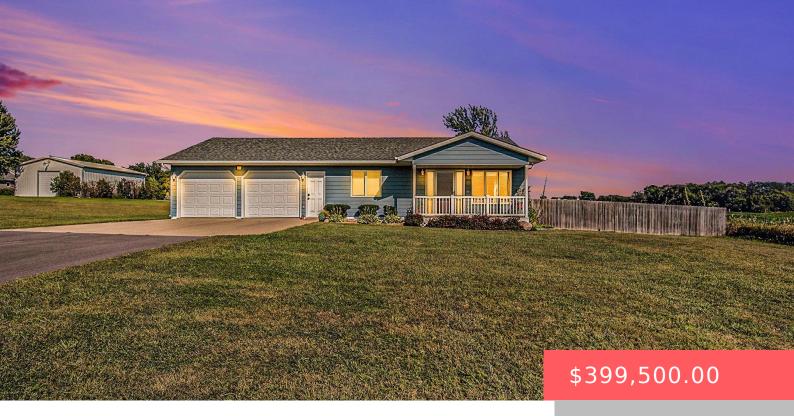

#### 906 FOURTH ST

https://harr-lemme.com

Lot 3 Riswold Addn to City Of Baltic

- 3 hade
- 2 haths
- Ranch, Single Family
- None, RESIDENTIAL
- Active Contingent Misc, Active-New
- 1880 sa ft

#### **Basics**

Category: None, RESIDENTIAL Type: Ranch, Single Family

Status: Active - Contingent Misc, Active-New Bedrooms: 3 beds

Bathrooms: 2 baths Total rooms: 10
Floor level: 1020 Area: 1880 sq ft

**Lot size: 19798** sq ft **Year built:** 1998

## **Building Details**

Floor covering: Carpet, Vinyl Basement: Full

**Exterior material:** Wood **Roof:** Shingle Composition

Parking: Attached