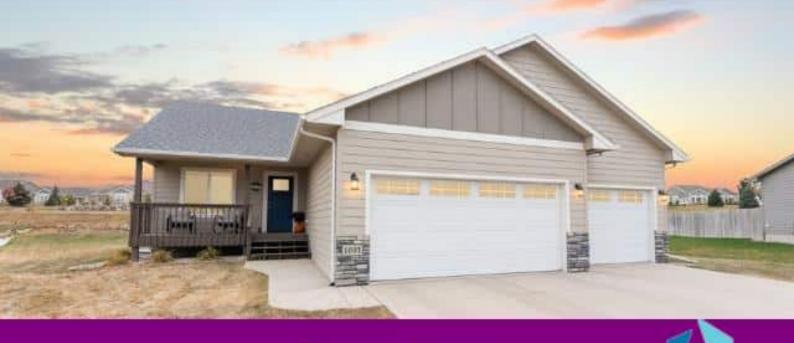

#### **1001 N BRENNAN CT**

https://harr-lemme.com

Lot 25 Block 3 Wild Meadows Addition To The City Of Sioux Falls

- 4 beds
- 3 baths
- Ranch, Single Family
- None, RESIDENTIAL
- Active Contingent Misc, Active-New
- 2021 sa ft

#### **Basics**

Category: None, RESIDENTIAL Type: Ranch, Single Family

**Status:** Active - Contingent Misc, Active-New **Bedrooms: 4** beds

Bathrooms: 3 baths Total rooms: 8

Floor level: 1156 Area: 2021 sq ft

**Lot size: 13112** sq ft **Year built:** 2020

## **Building Details**

Floor covering: Carpet, Tile, Vinyl Basement: Full

**Exterior material:** Hard Board, Stone/Stone Veneer **Roof:** Shingle Composition

Parking: Attached