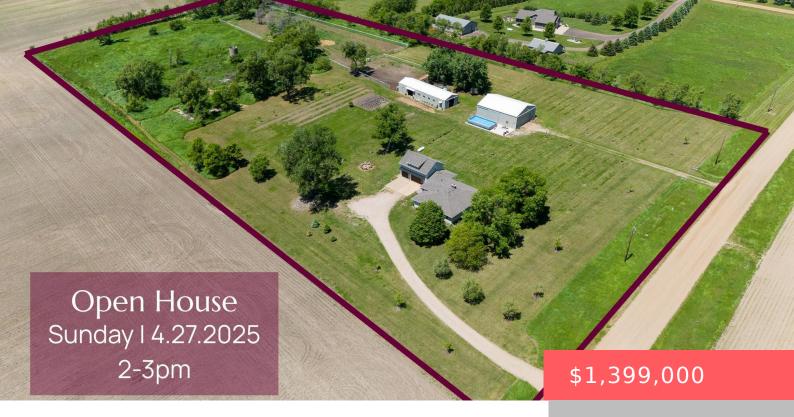

## **RENNER, SD, 57030**

https://harr-lemme.com

Tract 1 Kicks Addn Ne14 34-103-49 Sverdrup Township 103-49 Opener

- 4 heds
- 3 baths
- 1.5 Story, Single Family
- None, RESIDENTIAL
- Active
- 3084 sq ft

#### **Basics**

Category: None, RESIDENTIAL Type: 1.5 Story, Single Family

Status: Active Bedrooms: 4 beds

Bathrooms: 3 baths Total rooms: 12

Floor level: 2268 Area: 3084 sq ft

**Lot size: 435600** sq ft **Year built:** 1976