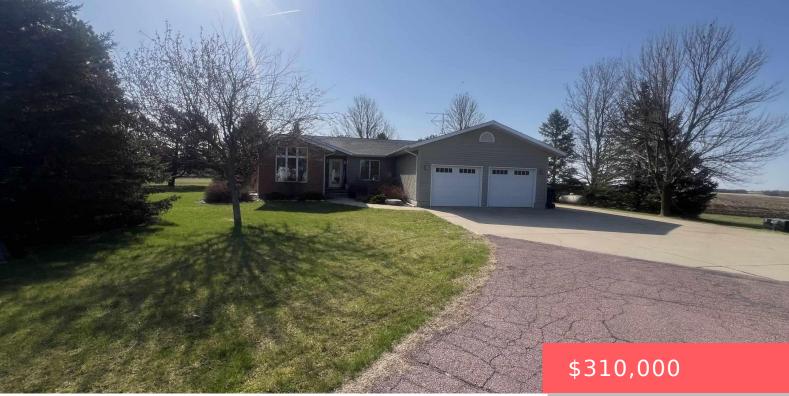

#### LEOTA, MN, 56128

https://harr-lemme.com

#### SECT-09 TWP -104 RANG-43 1.75 ACRE TRACT NW1/4 NW1/4

#### Basics

Category: None, RESIDENTIAL Status: Active Bathrooms: 2 baths Floor level: 1667 Lot size: 76230 sq ft Type: Ranch, Single Family Bedrooms: 3 beds Total rooms: 9 Area: 2941 sq ft Year built: 1992