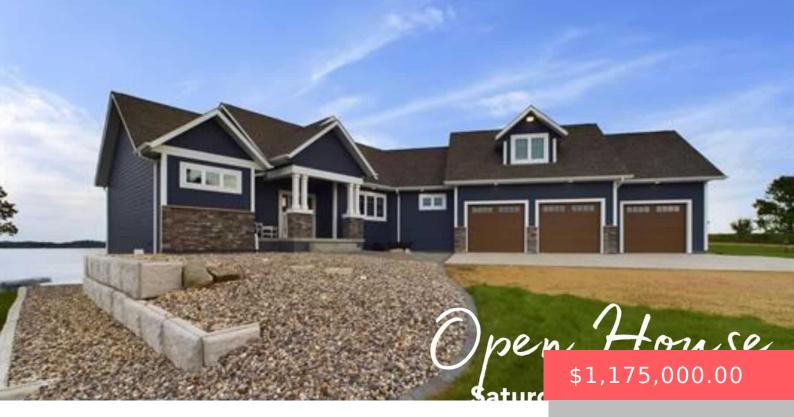

#### 19965 PARADISE CIR

https://harr-lemme.com

Lot 11 Block 1 Govnt Lot 2 Section 221247

- 6 beds
- 3 baths
- Ranch, Single Family
- Lake, RESIDENTIAL
- Active. Active-New
- 3809 sq ft

#### **Basics**

Category: Lake, RESIDENTIAL Type: Ranch, Single Family

**Status:** Active, Active-New **Bedrooms:** 6 beds

Bathrooms: 3 baths

Total rooms: 12

Floor level: 2277

Area: 3809 sq ft

**Lot size: 30392** sq ft **Year built:** 2020

# **Building Details**

Basement: Full Exterior material: Part Brick

**Roof:** Shingle Composition Parking: Attached