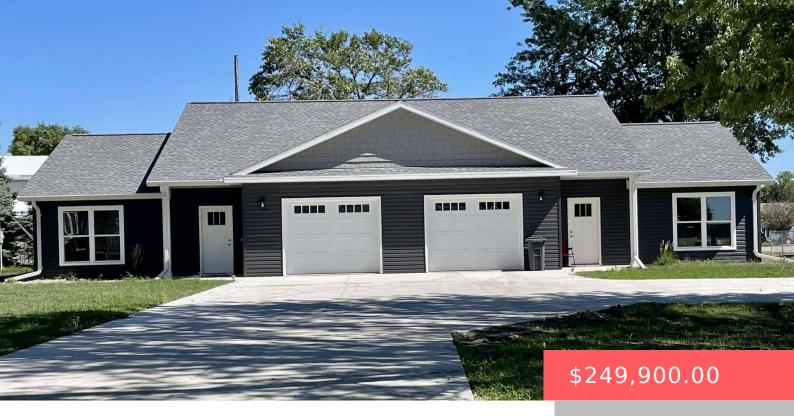

#### **950 1ST AVE**

https://harr-lemme.com

TBD

- 2 heds
- 2 baths
- Ranch, Twin Home
- New Construction, RESIDENTIAL
- Active
- 1128 sq f

#### **Basics**

Category: New Construction, RESIDENTIAL Type: Ranch, Twin Home

Status: Active Bedrooms: 2 beds

Bathrooms: 2 baths Total rooms: 5

Floor level: 1128 Area: 1128 sq ft

**Lot size: 7500** sq ft **Year built:** 2022

# **Building Details**

Floor covering: Carpet, Concrete, Laminate Basement: None

**Exterior material:** Vinyl **Roof:** Shingle Composition

Parking: Attached