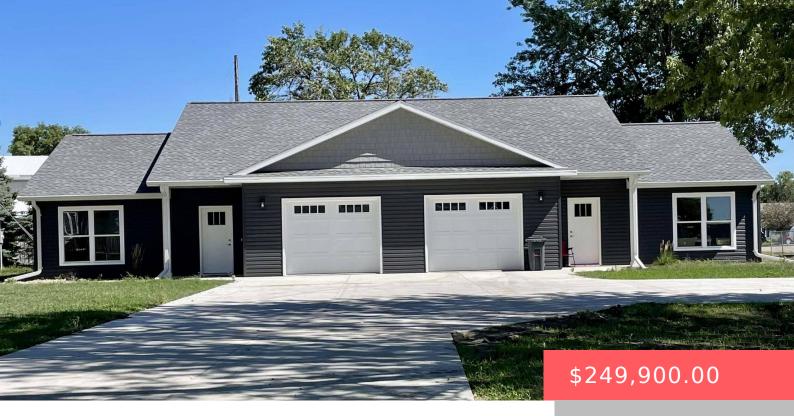

#### **952 1ST AVE**

https://harr-lemme.com

TBD

- 2 heds
- 2 baths
- Ranch, Twin Home
- New Construction, RESIDENTIAL
- Active
- 1128 sq ft

#### **Basics**

Category: New Construction, RESIDENTIAL Type: Ranch, Twin Home

Status: Active Bedrooms: 2 beds

Bathrooms: 2 baths Total rooms: 5

Floor level: 1128 Area: 1128 sq ft

**Lot size: 7500** sq ft **Year built:** 2022

# **Building Details**

Floor covering: Carpet, Concrete, Laminate Basement: None

**Exterior material:** Vinyl **Roof:** Shingle Composition

Parking: Attached