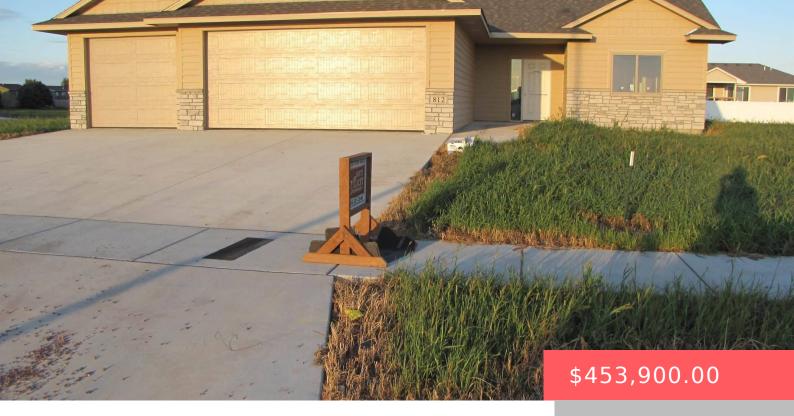

#### **812 S ALMOND AVE**

https://harr-lemme.com

Lot 2, Block 8 Tiger Meadows Addition

- 3 heds
- 2 baths
- Ranch, Single Family
- New Construction, RESIDENTIAL
- Active, Active-New
- 1672 sq fl

#### **Basics**

Category: New Construction, RESIDENTIAL Type: Ranch, Single Family

Status: Active, Active-New Bedrooms: 3 beds

Bathrooms: 2 baths Total rooms: 9

Lot size: 9990 sq ft Year built: 2024

# **Building Details**

Floor covering: Carpet Basement: None

**Exterior material:** Cement Hardboard, Stone/Stone Veneer **Roof:** Shingle Composition

Parking: Attached