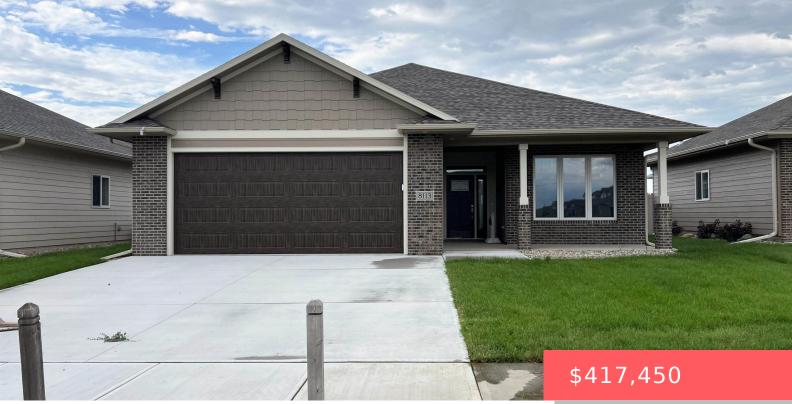

SIOUX FALLS, SD, 57106

https://harr-lemme.com

Lot 4 Blk 13 of the Discovery Park addition to the City of Sioux Falls, Minnehaha County, SD

- 2 baths
- Ranch, Single Family
- New Construction, RESIDENTIAL
- Active
- 1474 sq ft

#### Basics

Category: New Construction, RESIDENTIAL Status: Active Bathrooms: 2 baths Floor level: 1474 Lot size: 6372 sq ft Type: Ranch, Single Family Bedrooms: 2 beds Total rooms: 10 Area: 1474 sq ft Year built: 2025

## **Building Details**

Floor covering: Carpet, Other Exterior material: Full Brick Front, Hard Board Parking: Attached

Basement: None
Roof: Shingle Composition