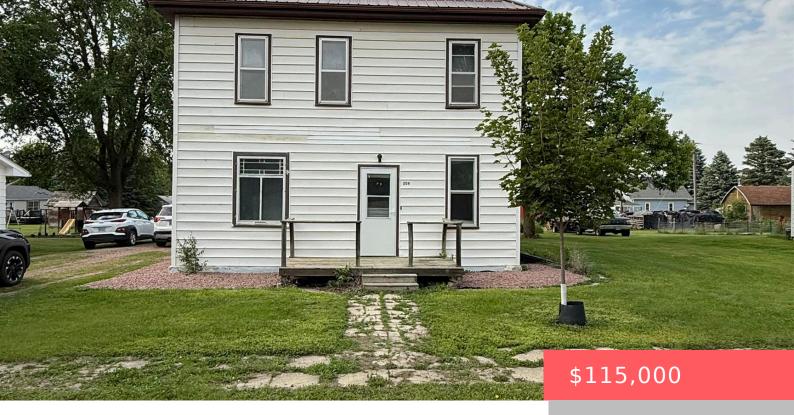

## **MARION, SD, 57043**

https://harr-lemme.com

Lot 1, Bittner's Subd. of part of Outlot 16

- 1 hads
- 1 bath
- Single Family, Two Story
- None, RESIDENTIAL
- Active
- 1352 sq ft

#### **Basics**

Category: None, RESIDENTIAL Type: Single Family, Two Story

Status: Active Bedrooms: 4 beds

**Bathrooms: 1** bath **Total rooms:** 6

Floor level: 676 Area: 1352 sq ft

**Lot size: 11250** sq ft **Year built:** 1904

# **Building Details**

Floor covering: Vinyl, Wood Basement: Full

Exterior material: Vinyl Roof: Metal

Parking: Detached