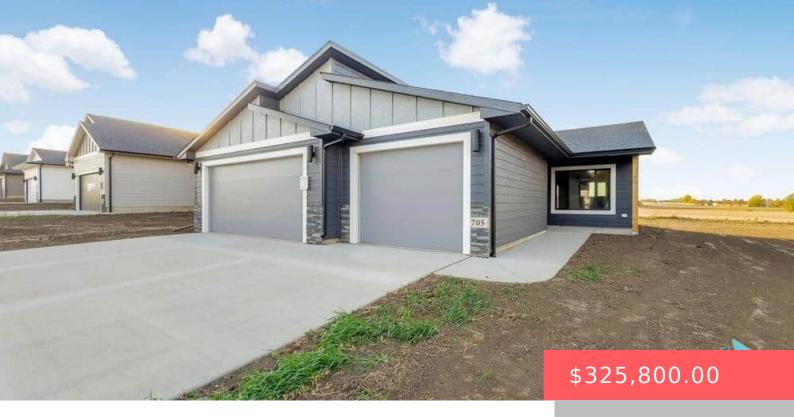

#### 705 SARAH C ST

https://harr-lemme.com

Lot 2, Block 3, Valley View Addition

- 2 beds
- 2 baths
- Other, Single Family
- New Construction
   RESIDENTIAL
- Active, Active-New
- 1126 sq ft

#### Basics

Category: New Construction, RESIDENTIAL Status: Active, Active-New Bathrooms: 2 baths Floor level: 1126 Lot size: 10284 sq ft Type: Other, Single Family Bedrooms: 2 beds Total rooms: 6 Area: 1126 sq ft Year built: 2024