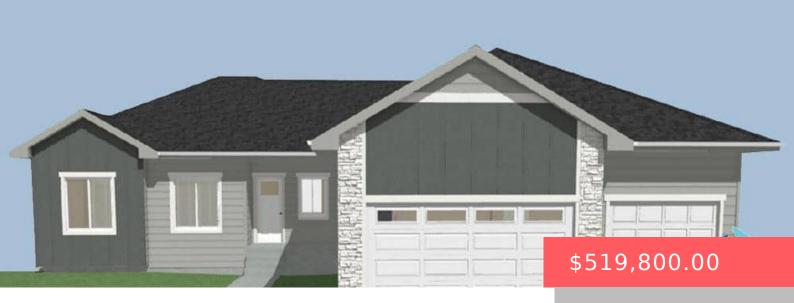

### 905 N MCCORMICK ST

https://harr-lemme.com

Lot 22, Block 3, Countryside Addition

- 3 heds
- 2 baths
- Ranch, Single Family
- New Construction, RESIDENTIAL
- Active. Active-New
- 1562 sa f

#### **Basics**

Category: New Construction, RESIDENTIAL Type: Ranch, Single Family

Bedrooms: 3 beds Status: Active, Active-New

Bathrooms: 2 baths **Total rooms:** 7

Floor level: 1562 **Area: 1562** sq ft

Year built: 2024 Lot size: 17640 sq ft

## **Building Details**

Floor covering: Carpet, Tile, Vinyl **Basement:** Full

**Exterior material:** Hard Board, Stone/Stone Veneer **Roof:** Shingle Composition

Parking: Attached