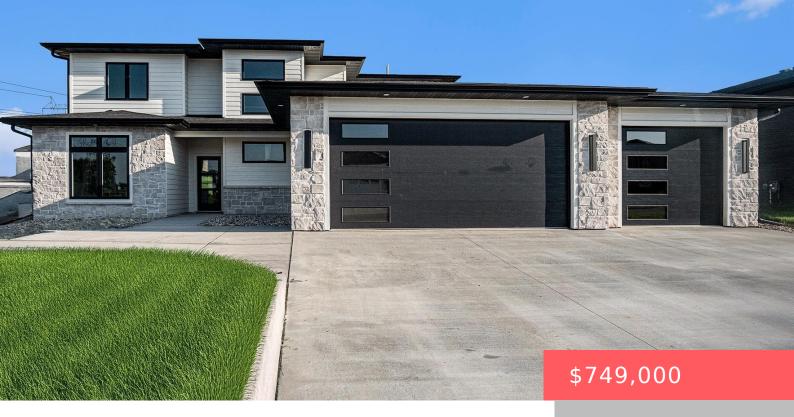

#### SIOUX FALLS, SD, 57110

https://harr-lemme.com

Lot 21, Block 18, Willow Ridge III Add'n to Sioux Falls, Minnehaha County, SD

- 4 beds
- 3 baths
- Single Family, Two Story
- New Construction,
- A 11
- 2810 sq ft

#### Basics

Category: New Construction, RESIDENTIAL Status: Active Bathrooms: 3 baths Floor level: 1807 Lot size: 11508 sq ft Type: Single Family, Two Story Bedrooms: 4 beds Total rooms: 11 Area: 2810 sq ft Year built: 2025

# **Building Details**

Floor covering: Heated, Luxury Vinyl PlankBasement: NoneExterior material: Cement Hardboard, Stone/Stone Veneer, WoodRoof: Shingle CompositionParking: AttachedFormation