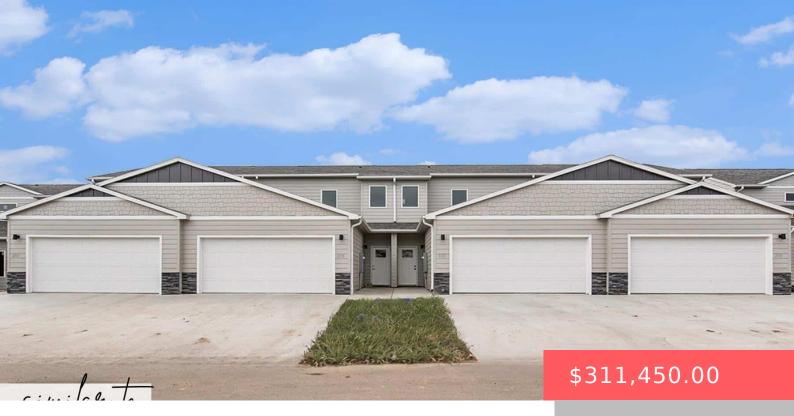

### **2414 E CAMA PL**

https://harr-lemme.com

LOT 10 BLOCK 3 DONAHOE FARMS ADD CITY OF SIOUX FALLS

- 3 heds
- 3 baths
- 1.5 Story, Town Home
- New Construction, RESIDENTIAL
- Active. Active-New
- 1657 sa ft

#### **Basics**

Category: New Construction, RESIDENTIAL Type: 1.5 Story, Town Home

Status: Active, Active-New Bedrooms: 3 beds

Bathrooms: 3 baths Total rooms: 11

Floor level: 962 Area: 1657 sq ft

**Lot size: 0** sq ft **Year built:** 2024

# **Building Details**

Floor covering: Carpet, Laminate, Vinyl Basement: None

**Exterior material:** Cement Hardboard, Part Brick **Roof:** Shingle Composition

Parking: Attached