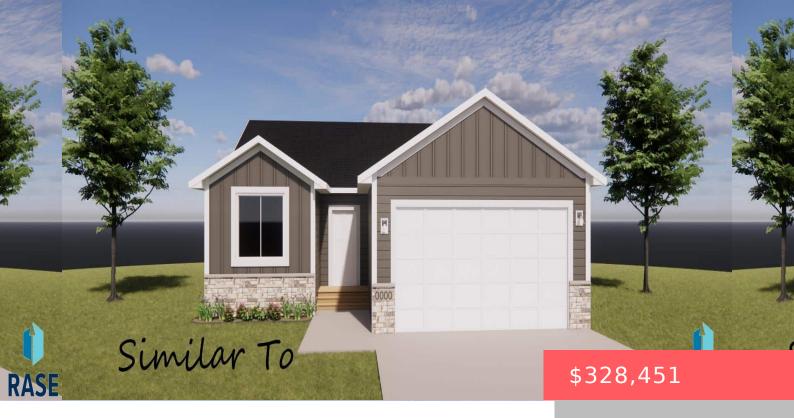

### SIOUX FALLS, SD, 57110

https://harr-lemme.com

Lot 28, Block 4 of Willows Edge addition to Sioux Falls, Minnehaha County, SD

- 2 beds
- 2 baths
- Ranch, Single Family
- New Construction, RESIDENTIAL
- Active
- 1082 sa ft

#### **Basics**

Category: New Construction, RESIDENTIAL Type: Ranch, Single Family

Status: Active Bedrooms: 2 beds

Bathrooms: 2 baths Total rooms: 6

**Lot size: 8775** sq ft **Year built:** 2024

# **Building Details**

Floor covering: Carpet, Vinyl Basement: Full

**Exterior material:** Cement Hardboard, Stone/Stone Veneer **Roof:** Shingle Composition

Parking: Attached