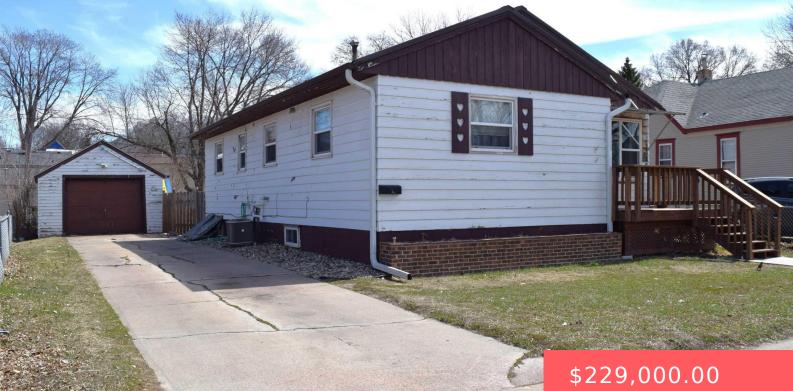

#### **1118 N PRAIRIE AVE**

https://harr-lemme.com

Block 8, Lot 2, 1 & N 1/2 of North Park Addn

#### Basics

Category: None, RESIDENTIAL Status: Active, Active-New Bathrooms: 2 baths Floor level: 1056 Lot size: 7920 sq ft Type: Ranch, Single Family Bedrooms: 4 beds Total rooms: 9 Area: 1716 sq ft Year built: 1957

# **Building Details**

Floor covering: Laminate, Vinyl, Wood Exterior material: Wood Parking: Detached **Basement:** Full **Roof:** Metal, Shingle Composition