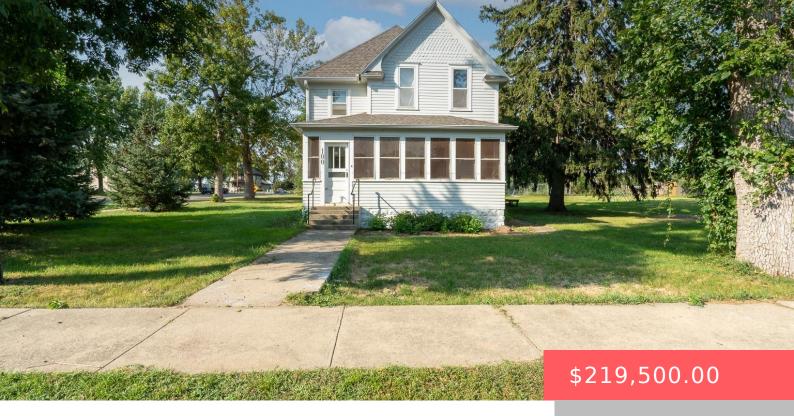

#### **100 E RUMMEL AVE**

https://harr-lemme.com

JACOB'S ADD TO LENNOX LOTS 7-8 & 9 - BLK 2

- 3 heds
- 1 bath
- Single Family, Two Story
- None, RESIDENTIAL
- Active, Active Contingent Misc. Active-New
- 1576 sq ft

#### **Basics**

Category: None, RESIDENTIAL Type: Single Family, Two Story

**Status:** Active, Active - Contingent Misc, Active-New **Bedrooms: 3** beds

Bathrooms: 1 bath

Floor level: 872

Area: 1576 sq ft

**Lot size: 22520** sq ft **Year built:** 1900

## **Building Details**

Floor covering: Carpet, Ceramic, Vinyl Basement: Full

**Exterior material:** Wood **Roof:** Shingle Composition

Parking: Detached