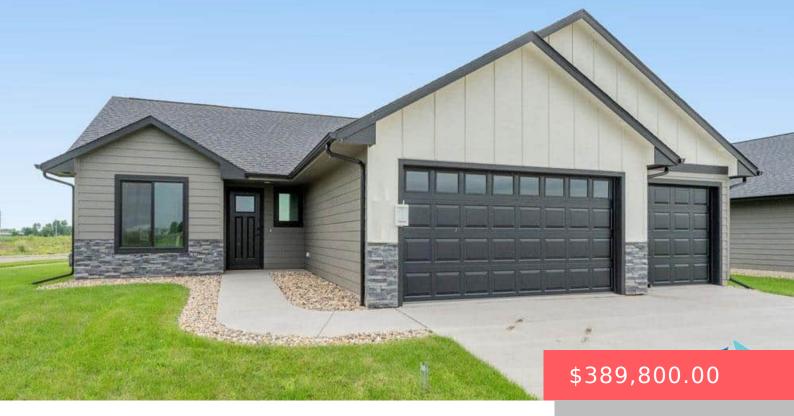

#### **1201 E WAYNE PL**

https://harr-lemme.com

LOT 5, BLOCK 5, SERENITY ESTATES ADDITION

- 3 heds
- 2 baths
- Other, Single Family
- New Construction, RESIDENTIAL
- Active, Active-New
- 1296 sa ft

### **Basics**

Category: New Construction, RESIDENTIAL Type: Other, Single Family

Status: Active, Active-New Bedrooms: 3 beds

Bathrooms: 2 baths Total rooms: 7

**Floor level:** 1296 sq ft

**Lot size: 10980** sq ft **Year built:** 2024

## **Building Details**

Floor covering: Laminate, Tile, Vinyl Basement: None

**Exterior material:** Hard Board, Stone/Stone Veneer **Roof:** Shingle Composition

Parking: Attached