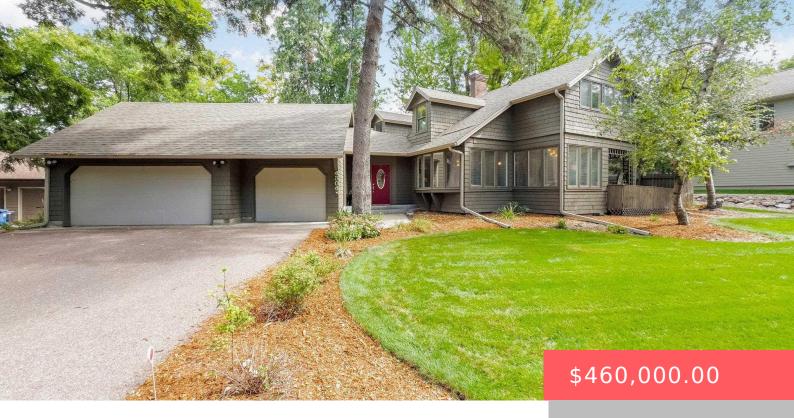

#### **4304 PINE CONE PL S**

https://harr-lemme.com

LOT 3 PINE CONE ADDN TO CITY OF SIOUX FALLS

- 3 heds
- 2 baths
- Single Family, Two Story
- None, RESIDENTIAL
- Active, Active-New
- 2284 sq ft

#### **Basics**

Category: None, RESIDENTIAL Type: Single Family, Two Story

Status: Active, Active-New Bedrooms: 3 beds

Bathrooms: 2 baths

Floor level: 1302

Total rooms: 6

Area: 2284 sq ft

**Lot size: 15913** sq ft **Year built:** 1905

# **Building Details**

Floor covering: Carpet, Slate, Tile, Wood Basement: Partial

**Exterior material:** Wood **Roof:** Shingle Composition

Parking: Attached