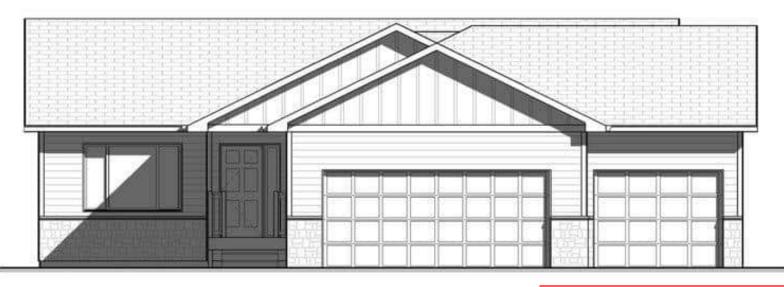

### \$402,900

- 3 beds
- 2 baths
- Ranch, Single Family
- New Construction,
- Active
- 1245 sq ft

### Basics

Category: New Construction, RESIDENTIAL Status: Active Bathrooms: 2 baths Floor level: 1245 Lot size: 9016 sq ft Type: Ranch, Single Family Bedrooms: 3 beds Total rooms: 7 Area: 1245 sq ft Year built: 2024

# **Building Details**

Floor covering: Carpet, Vinyl Exterior material: Hard Board, Stone/Stone Veneer Parking: Attached

Basement: Full
Roof: Shingle Composition

# **Amenities & Features**

Features: 3+ Bedrooms Same Level, Master Bath, Master Bed Main Level, Vaulted Ceiling