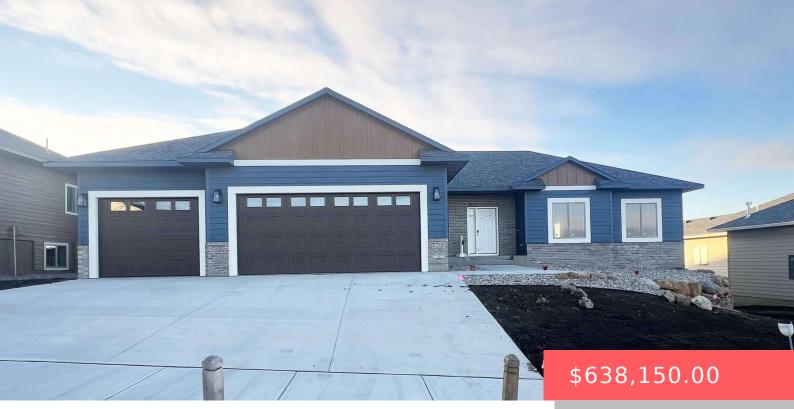

#### **2701 S GALENA AVE**

https://harr-lemme.com

Lot 5 Blk 1 of the Copper Creek Heights addition to the City of Sioux Falls, Minnehaha County, SD

- 3 beds
- 3 baths
- Ranch, Single Family
- New Constructio
   RESIDENTIAL
- Active, Active-New
- 1805 sq ft

#### Basics

Category: New Construction, RESIDENTIAL Status: Active, Active-New Bathrooms: 3 baths Floor level: 1805 Lot size: 12527 sq ft Type: Ranch, Single Family Bedrooms: 3 beds Total rooms: 12 Area: 1805 sq ft Year built: 2024