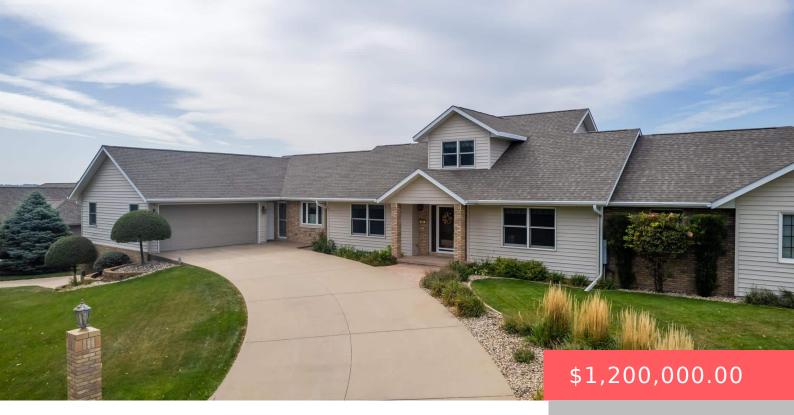

#### **300 CALUMET CIR**

https://harr-lemme.com

OUTLOT 4 CALUMET LANDING TRAMPS 7TH ADDN to the City of Yankton, South Dakota

- 6 hads
- 5 baths
- 1.5 Story, Single Family
- Lake, RESIDENTIAL
- Active. Active-New
- 5375 sq ft

#### **Basics**

Category: Lake, RESIDENTIAL Type: 1.5 Story, Single Family

Status: Active, Active-New Bedrooms: 6 beds

Bathrooms: 5 baths Total rooms: 13

Floor level: 3225 Area: 5375 sq ft

**Lot size: 32670** sq ft **Year built:** 2004

## **Building Details**

Floor covering: Heated, Wood Basement: Full

**Roof:** Shingle Composition Parking: Attached