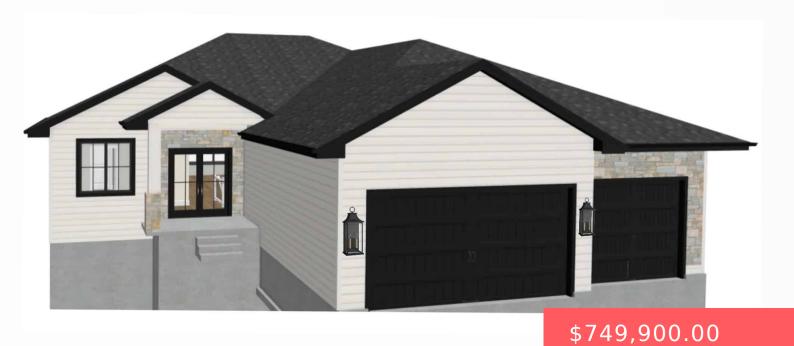

### **8313 E SHERIDAN CIR**

https://harr-lemme.com

LOT 3 BLOCK 19 WILLOW RIDGE III ADDN TO THE CITY OF SIOUX FALLS

- 3 baths
- Ranch, Single Family
- New Construction, RESIDENTIAL
- Active, Active-New
- 3002 sa ft

#### **Basics**

Category: New Construction, RESIDENTIAL Type: Ranch, Single Family

Status: Active, Active-New Bedrooms: 5 beds

Bathrooms: 3 baths Total rooms: 9

Floor level: 1850 Area: 3002 sq ft

**Lot size: 11424** sq ft **Year built:** 2023

## **Building Details**

Floor covering: Carpet, Laminate, Tile

Basement: Full

**Exterior material:** Hard Board, Stone/Stone Veneer **Roof:** Shingle Composition

Parking: Attached