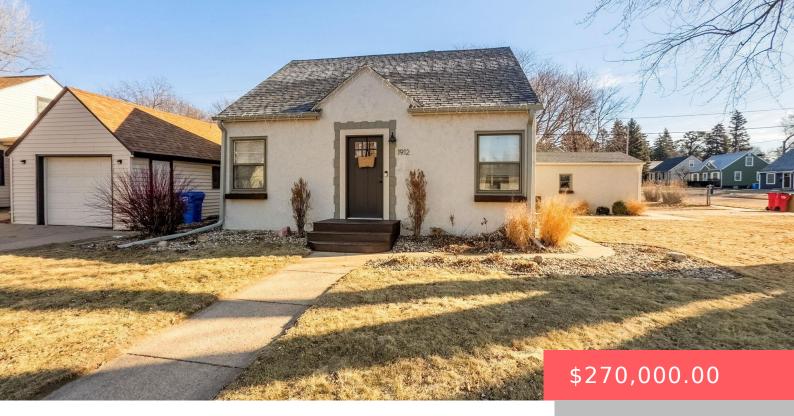

#### **1912 S 6TH AVE**

https://harr-lemme.com

F.L. Blackman Sub Block 2 W12 S12 5 & W12 6 Block 1 Hoskin's Addition to City of Sioux Falls

- 2 heds
- 2 baths
- 1.5 Story, Single Family
- None, RESIDENTIAL
- Active Contingent Misc Active-New
- 1352 sa ft

### **Basics**

Category: None, RESIDENTIAL Type: 1.5 Story, Single Family

**Status:** Active - Contingent Misc, Active-New **Bedrooms: 2** beds

Bathrooms: 2 baths Total rooms: 6

Floor level: 676 Area: 1352 sq ft

**Lot size: 5336** sq ft **Year built:** 1946

# **Building Details**

Floor covering: Carpet, Tile, Wood Basement: Full

**Exterior material:** Stucco/Drivit **Roof:** Shingle Composition

Parking: Detached