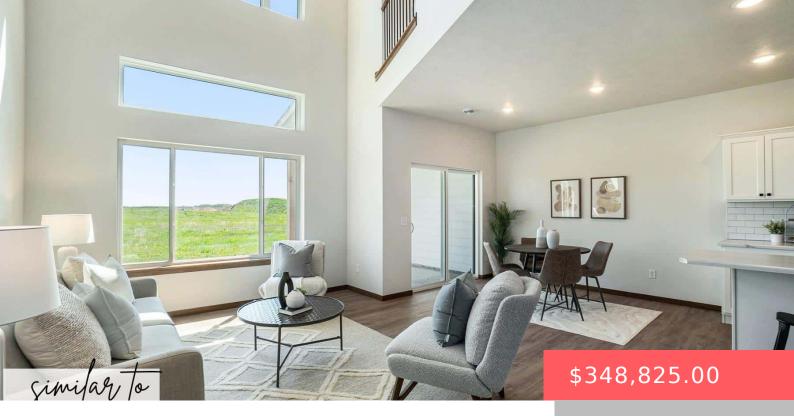

#### **5407 S TESKEY PL**

https://harr-lemme.com

LOT 1 BLOCK 15 HARVEST CREEK ADD CITY OF SIOUX FALLS

- 4 heds
- 3 baths
- 1.5 Story, Town Home
- New Construction, RESIDENTIAL
- Active-New
- 1931 sq ft

#### **Basics**

Category: New Construction, RESIDENTIAL Type: 1.5 Story, Town Home

Status: Active-New Bedrooms: 4 beds

Bathrooms: 3 baths Total rooms: 9

**Floor level:** 1305 **Area:** 1931 sq ft

Lot size: 0 sq ft Year built: 2025