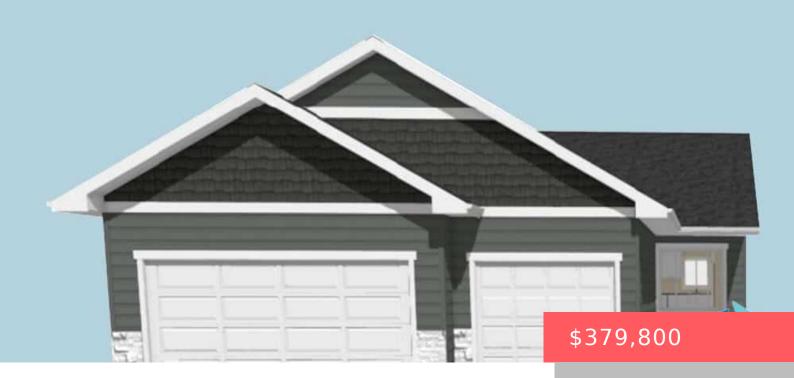

**TEA, SD, 57064** 

https://harr-lemme.com

LOT 2, BLOCK 9, PINNACLE ESTATES

- 2 heds
- 2 baths
- Ranch, Single Family
- New Construction, RESIDENTIAL
- Active
- 1140 sq ft

#### **Basics**

Category: New Construction, RESIDENTIAL Type: Ranch, Single Family

Status: Active Bedrooms: 2 beds

Bathrooms: 2 baths Total rooms: 6

**Floor level:** 1140 Area: **1140** sq ft

Lot size: 6800 sq ft Year built: 2024

# **Building Details**

Floor covering: Carpet, Tile, Vinyl Basement: Full

**Exterior material:** Hard Board, Stone/Stone Veneer, Wood **Roof:** Shingle Composition

Parking: Attached