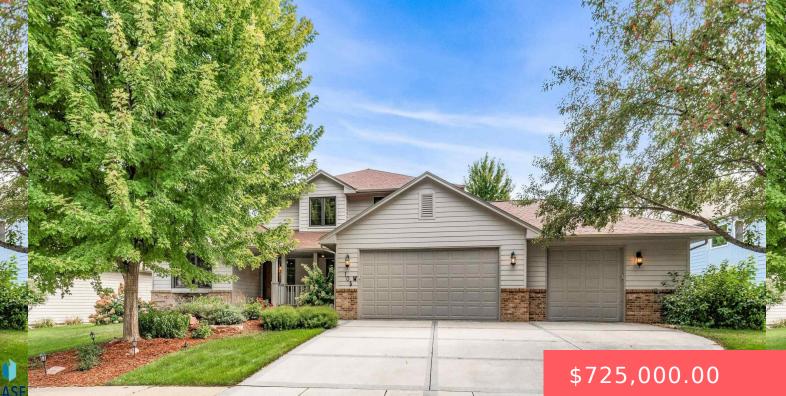

#### **105 W ST ANDREWS DR**

https://harr-lemme.com

Lot 18 Block 3 Prairie Green Addition of Sioux Falls

#### Basics

Category: None, RESIDENTIAL Status: Active, Active - Contingent Misc, Active-New Bathrooms: 4 baths Floor level: 2024 Lot size: 14244 sq ft Type: Single Family, Two Story Bedrooms: 4 beds Total rooms: 12 Area: 4039 sq ft Year built: 1996

## **Building Details**

Floor covering: Carpet, Heated, Laminate, Tile, Wood Exterior material: Hard Board, Part Brick Parking: Attached Basement: Full Roof: Shingle Composition