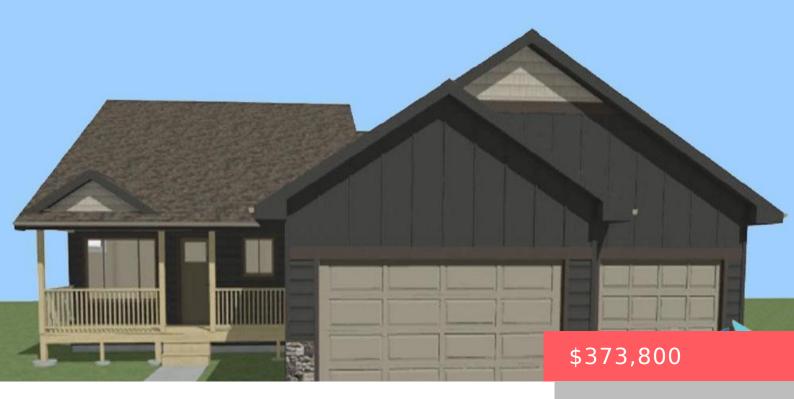

## **LENNOX, SD, 57039**

https://harr-lemme.com

Lot 23, Block 5, Countryside Addition

**Amanda Treloar** 

- 2 beds
- 2 haths
- Multi Level, Single Family
- New Construction, RESIDENTIAL
- Active
- 1100 sq ft

#### **Basics**

Category: New Construction, RESIDENTIAL Type: Multi Level, Single Family

Status: Active Bedrooms: 2 beds

Bathrooms: 2 baths Total rooms: 6

Floor level: 650 Area: 1100 sq ft

**Lot size: 7920** sq ft **Year built:** 2025

## **Building Details**

Floor covering: Carpet, Tile, Vinyl Basement: Full

**Exterior material:** Hard Board, Stone/Stone Veneer **Roof:** Shingle Composition

Parking: Attached