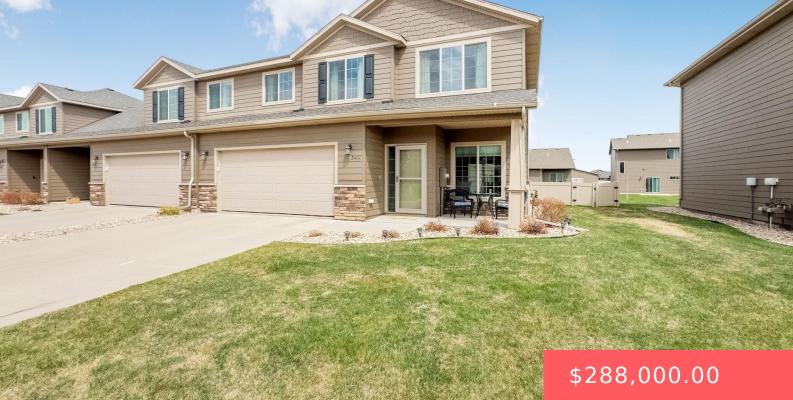

#### 2411 E MEADOWSIDE PL

https://harr-lemme.com

#### SF - WHISPER RIDGE SOUTH ADD - LOT 9A - BLK 7

- Town Home, Two Story
- None, RESIDENTIAL
- Active-New
- 1478 sq ft

#### Basics

Category: None, RESIDENTIAL Status: Active-New Bathrooms: 3 baths Floor level: 626 Lot size: 5968 sq ft

Type: Town Home, Two Story Bedrooms: 3 beds Total rooms: 6 Area: 1478 sq ft Year built: 2017