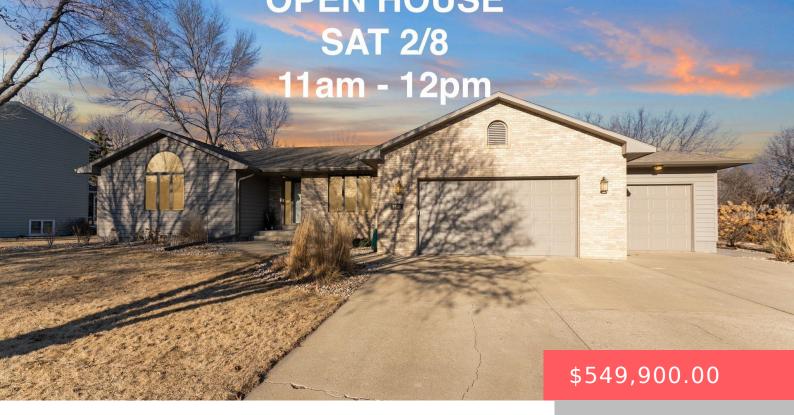

#### **2508 E MARSON DR**

https://harr-lemme.com

Lot 10A Block 11 The Park In Tuthill Highlands Addn To City Of Sioux Falls

- 4 heds
- 3 baths
- Ranch, Single Family
- None, RESIDENTIAL
- Active Contingent Misc, Active-New
- 3289 sq ft