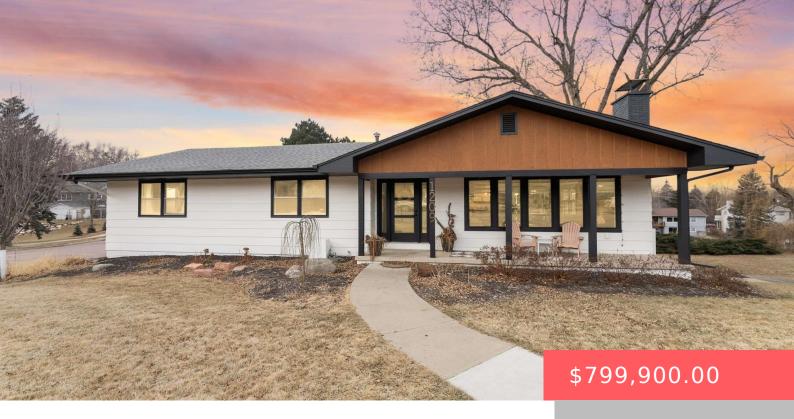

#### 1209 E CEDAR PL

https://harr-lemme.com

Lot 7 Block 1 Tuthill Park HillsAddn to City of Sioux Falls

- 5 beds
- 3 baths
- Ranch, Single Family
- None, RESIDENTIAL
- Active, Active Contingent Misc. Active-New
- 3532 sq ft

#### Basics

Category: None, RESIDENTIAL Status: Active, Active - Contingent Misc, Active-New Bathrooms: 3 baths Floor level: 2432 Lot size: 14540 sq ft Type: Ranch, Single Family Bedrooms: 5 beds Total rooms: 12 Area: 3532 sq ft Year built: 1965

# **Building Details**

Floor covering: Carpet, Concrete, Tile, Vinyl Exterior material: Hard Board, Wood Parking: Attached Basement: Full
Roof: Shingle Composition