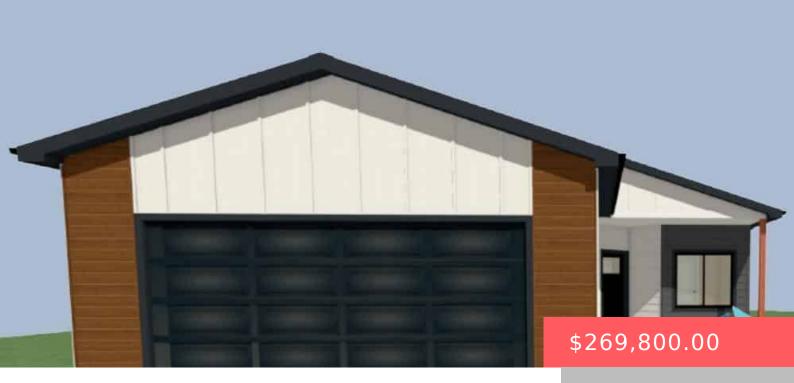

#### **1641 CONNOR CT**

https://harr-lemme.com

LOT 1, BLOCK 11, WESTBROOK ESTATES

- 2 hads
- 2 baths
- Other, Single Family
- New Construction, RESIDENTIAL
- Active, Active Contingent Misc, Active-New
- 983 sq ft

#### **Basics**

Category: New Construction, RESIDENTIAL Type: Other, Single Family

**Status:** Active, Active - Contingent Misc, Active-New **Bedrooms: 2** beds

**Bathrooms: 2** baths **Total rooms:** 5

Floor level: 983 Area: 983 sq ft

**Lot size: 7670** sq ft **Year built:** 2024

### **Building Details**

Floor covering: Carpet, Vinyl Basement: None

**Exterior material:** Hard Board, Stone/Stone Veneer, Wood **Roof:** Shingle Composition

Parking: Attached