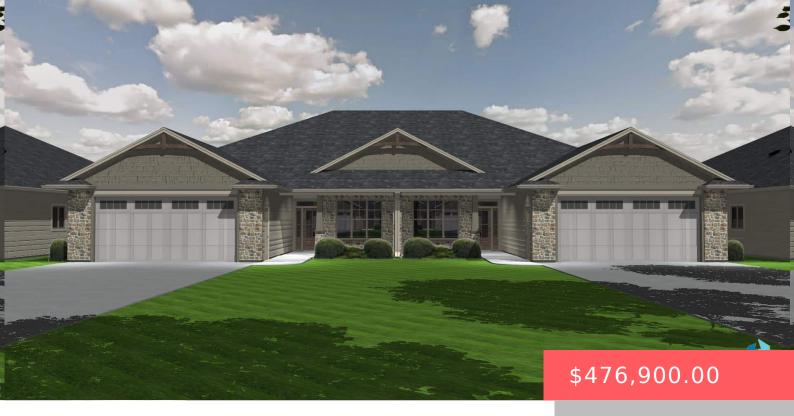

### **7009 E COPPER STONE CIR**

https://harr-lemme.com

Lot 15B Blk 20 of the Copper Creek Heights addition to the City of Sioux Falls, Minnehaha County, SD

- 2 heds
- 2 baths
- Ranch, Twin Home
- New Construction, RESIDENTIAL
- Active, Active-New
- 1482 sa ft

### **Basics**

Category: New Construction, RESIDENTIAL Type: Ranch, Twin Home

Status: Active, Active-New Bedrooms: 2 beds

Bathrooms: 2 baths Total rooms: 10

**Floor level:** 1482 sq ft

**Lot size: 6334** sq ft **Year built:** 2024

## **Building Details**

Floor covering: Carpet, Other, Wood Basement: None

**Exterior material:** Hard Board, Stone/Stone Veneer **Roof:** Shingle Composition

Parking: Attached