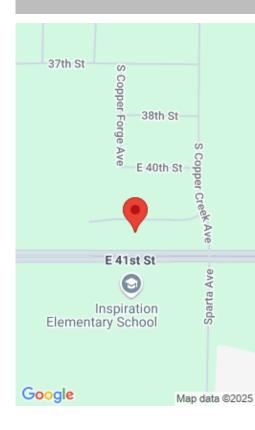

### **7009 E COPPER STONE CIR**

https://harr-lemme.com

Lot 15B Blk 20 of the Copper Creek Heights addition to the City of Sioux Falls, Minnehaha County, SD

- 2 heds
- 2 baths
- Ranch, Twin Home
- New Construction, RESIDENTIAL
- Active, Active-New
- 1482 sa ft

### **Schools**

School District: Brandon Valley 49-2 Elementary: Fred Assam ES

Middle: Brandon Valley MS High School: Brandon Valley HS