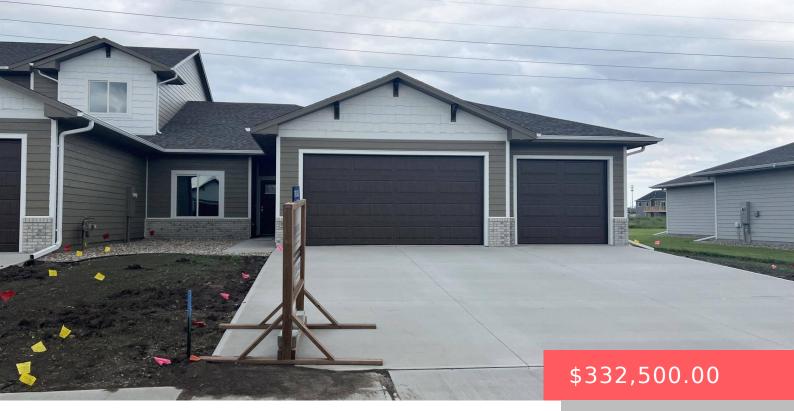

#### **5913 S SPIREA AVE**

https://harr-lemme.com

Lot 7A, Block 22, Briarwood Estates Addition, Sioux Falls, SD, Lincoln County

- 2 beds
- 2 baths
- Ranch, Town Home
- New Construction
  RESIDENTIAL
- Active, Active Contingent Home, Active-New
- 1203 sq ft

#### Basics

Category: New Construction, RESIDENTIAL Status: Active, Active - Contingent Home, Active-New Bathrooms: 2 baths Floor level: 1203 Lot size: 8267 sq ft Type: Ranch, Town Home Bedrooms: 2 beds Total rooms: 10 Area: 1203 sq ft Year built: 2024

# **Building Details**

Floor covering: Carpet, Other Exterior material: Hard Board, Part Brick Parking: Attached Basement: None Roof: Shingle Composition