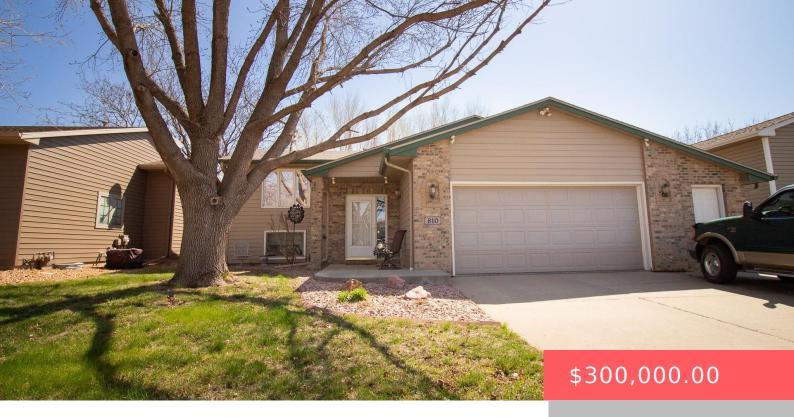

## **810 S JUNEAU LN**

https://harr-lemme.com

Juneau Subd Of Lot 10 5A Block 5 Silver Valley Third Addn To City Of Sioux Fal Ls

- 3 beds
- 2 baths
- Single Family, Split Foyer
- None, RESIDENTIAL
- Active-New
- 1844 sq ft

#### **Basics**

Category: None, RESIDENTIAL Type: Single Family, Split Foyer

Status: Active-New Bedrooms: 3 beds

**Bathrooms: 2** baths **Total rooms:** 7

Floor level: 954 Area: 1844 sq ft

**Lot size: 6007** sq ft **Year built: 1993** 

## **Building Details**

Floor covering: Carpet, Vinyl Basement: Full

**Exterior material:** Hard Board, Part Brick **Roof:** Shingle Composition

Parking: Attached