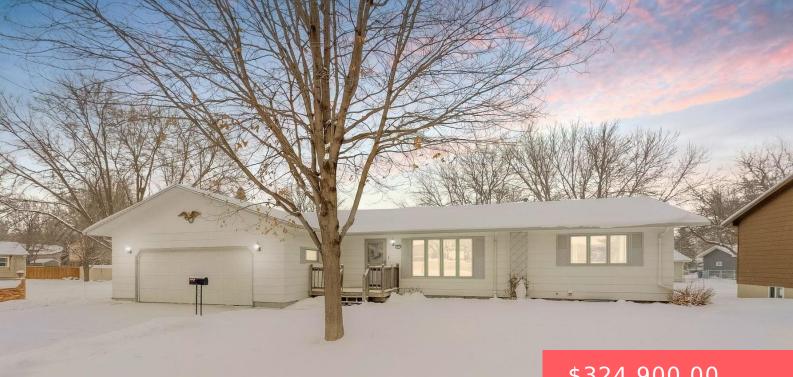

#### 5712 W 37TH ST

https://harr-lemme.com

Lot 1 Block 7 Fairway Park Addn To Sioux Falls

- \$324,900.00

#### Basics

Category: None, RESIDENTIAL Status: Active, Active - Contingent Misc, Active-New Bathrooms: 3 baths Floor level: 1592 Lot size: 13098 sq ft Type: Ranch, Single Family Bedrooms: 2 beds Total rooms: 9 Area: 1672 sq ft Year built: 1977

# **Building Details**

Floor covering: Ceramic, Laminate, Tile Exterior material: Hard Board Parking: Attached, Detached Basement: Full
Roof: Shingle Composition