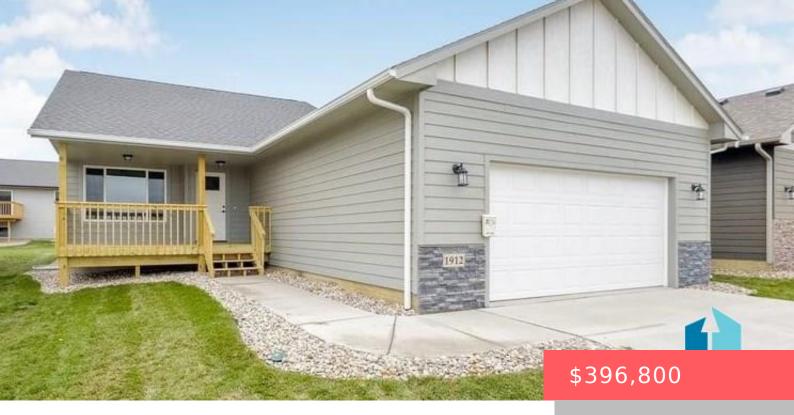

## SIOUX FALLS, SD, 57110

https://harr-lemme.com

Lot 33, Block 4, East Prairie Addition

- 3 heds
- 3 baths
- Multi Level, Single Family
- New Construction, RESIDENTIAL
- Active
- 1554 sq ft

#### **Basics**

Category: New Construction, RESIDENTIAL Type: Multi Level, Single Family

Status: Active Bedrooms: 3 beds

Bathrooms: 3 baths

Total rooms: 8

Floor level: 1104

Area: 1554 sq ft

Lot size: 5900 sq ft Year built: 2024

## **Building Details**

Floor covering: Carpet, Tile, Vinyl Basement: Full

**Exterior material:** Hard Board, Stone/Stone Veneer **Roof:** Shingle Composition

Parking: Attached