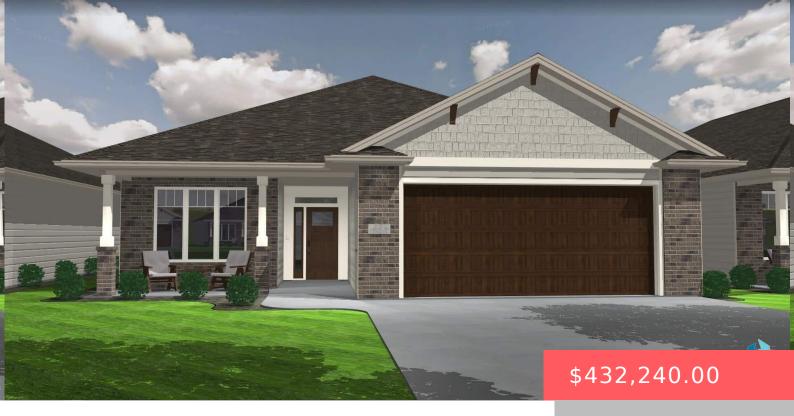

#### 8109 W 24TH ST

https://harr-lemme.com

Lot 13 Blk 3 of the Discovery Park addition to the City of Sioux Falls, Minnehaha County, SD

- 2 heds
- 2 baths
- Ranch, Single Family
- New Construction, RESIDENTIAL
- Active, Active-New
- 1557 sa ft

#### **Basics**

Category: New Construction, RESIDENTIAL Type: Ranch, Single Family

Status: Active, Active-New Bedrooms: 2 beds

Bathrooms: 2 baths Total rooms: 10

**Floor level:** 1557 **Area: 1557** sq ft

Lot size: 6408 sq ft Year built: 2024

## **Building Details**

Floor covering: Carpet, Other Basement: None

**Exterior material:** Full Brick Front, Hard Board **Roof:** Shingle Composition

Parking: Attached