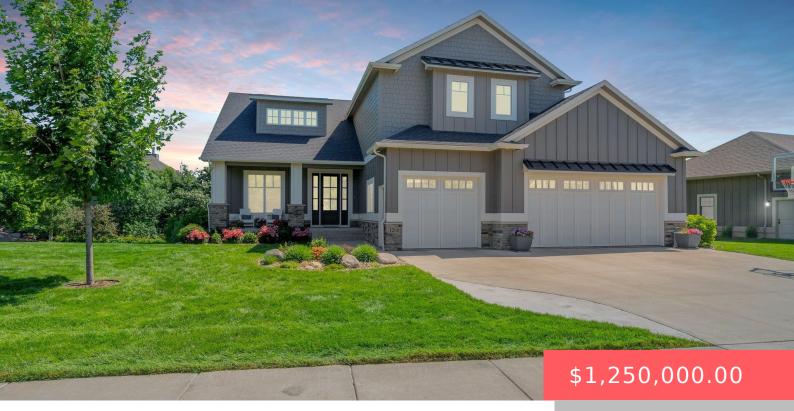

#### **1200 S SCARLET OAK TRL**

https://harr-lemme.com

# LOT 2 BLOCK 16 ARBOR`S EDGE ADDITION TO THE CITY OF SIOUX FALLS

- 5 beds
- 5 baths
- Single Family, Two Story
- New Construction,
- Active, Active-New
- 4348 sq ft

#### Basics

Category: New Construction, RESIDENTIAL Status: Active, Active-New Bathrooms: 5 baths Floor level: 1406 Lot size: 25021 sq ft Type: Single Family, Two Story Bedrooms: 5 beds Total rooms: 8 Area: 4348 sq ft Year built: 2017

## **Building Details**

Floor covering: Carpet, Ceramic, Wood Exterior material: Hard Board, Metal, Part Brick Parking: Attached Basement: Full Roof: Shingle Composition