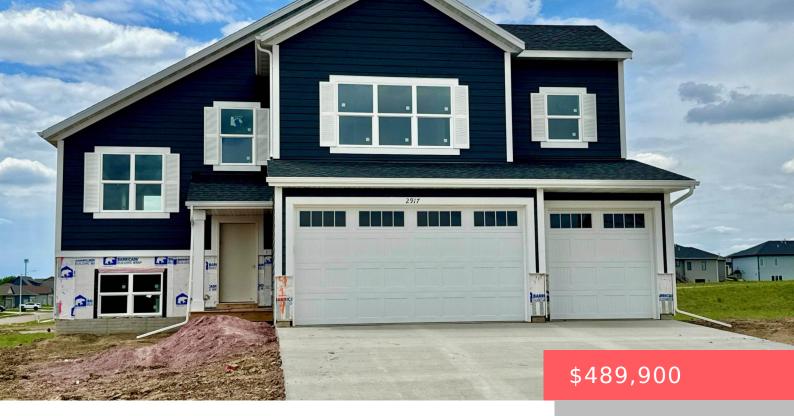

### SIOUX FALLS, SD, 57110

https://harr-lemme.com

LOT 8 BLOCK 13 COPPER CREEK HEIGHTS ADDN TO CITY OF SIOUX FALLS

- 5 heds
- 3 baths
- Multi Level, Single Family
- New Construction, RESIDENTIAL
- Active
- 2668 sq ft

#### **Basics**

Category: New Construction, RESIDENTIAL Type: Multi Level, Single Family

Status: Active Bedrooms: 5 beds

Bathrooms: 3 baths Total rooms: 14

## **Building Details**

Floor covering: Carpet, Vinyl Basement: Full

**Exterior material:** Hard Board, Stone/Stone Veneer **Roof:** Shingle Composition

Parking: Attached