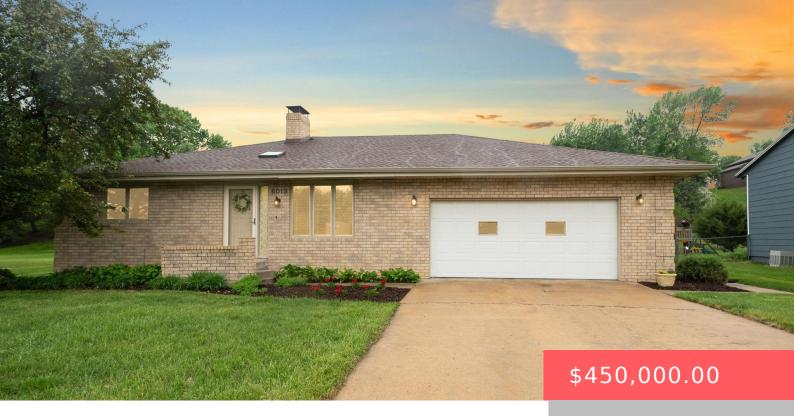

#### **6013 W SILVER VALLEY DR**

https://harr-lemme.com

Lot 35 Block 5 Silver Valley Addn to City of Sioux Falls

- 5 hads
- 4 baths
- Ranch, Single Family
- None, RESIDENTIAL
- Active
- 2884 sq ft

#### **Basics**

Category: None, RESIDENTIAL Type: Ranch, Single Family

Status: Active Bedrooms: 5 beds

Bathrooms: 4 baths

Total rooms: 11

Floor level: 1582

Area: 2884 sq ft

**Lot size: 18064** sq ft **Year built:** 1992

# **Building Details**

Floor covering: Carpet, Ceramic, Laminate Basement: Full

**Exterior material:** Full Brick House **Roof:** Shingle Composition

Parking: Attached