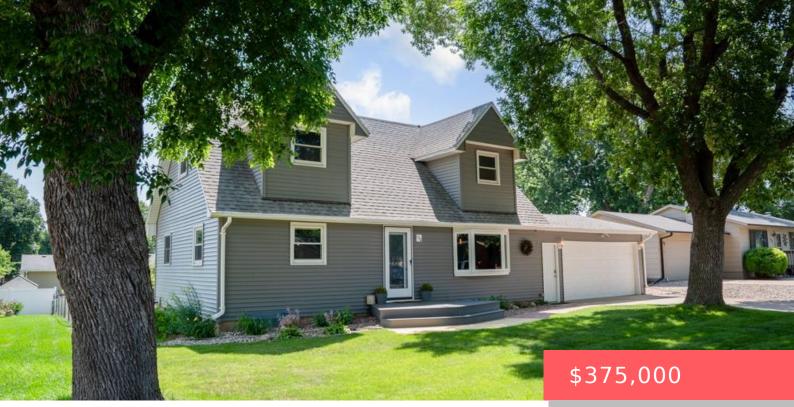

#### BRANDON, SD, 57005

https://harr-lemme.com

Lot 6 Block 14 Brandon Park Addition to City of Brandon

- 3 hods
- 3 baths
- 1.5 Story, Single Family
- None, RESIDENTIAL
- Active
- 2285 sq ft

#### Basics

Category: None, RESIDENTIAL Status: Active Bathrooms: 3 baths Floor level: 1120 Lot size: 9120 sq ft Type: 1.5 Story, Single Family Bedrooms: 3 beds Total rooms: 9 Area: 2285 sq ft Year built: 1963

## **Building Details**

Floor covering: Carpet, Laminate, Vinyl, Wood Exterior material: Vinyl Parking: Attached

Basement: Crawl Space, Full Roof: Shingle Composition