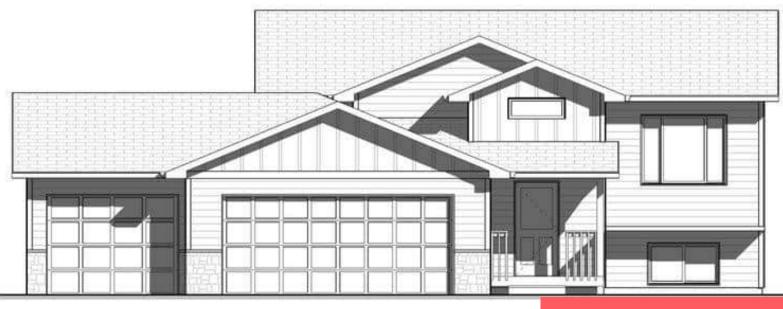

#### **7112 N SYRACUSE ST**

https://harr-lemme.com

LOT 17 BLK 6 MAJESTIC VILLAGE ADDITION AN ADDN TO CITY OF SIOUX FALLS

- 2 beds
- 1 bath
- Single Family, Split Foyer

New Construction
RESIDENTIAL

- Active, Active Contingent Misc, Active-New
- 944 sq ft

#### Basics

Category: New Construction, RESIDENTIAL Status: Active, Active - Contingent Misc, Active-New Bathrooms: 1 bath Floor level: 944 Lot size: 7440 sq ft Type: Single Family, Split Foyer Bedrooms: 2 beds Total rooms: 5 Area: 944 sq ft Year built: 2024

# **Building Details**

Floor covering: Carpet, Tile, Vinyl Exterior material: Hard Board, Stone/Stone Veneer, Wood Parking: Attached Basement: Full
Roof: Shingle Composition

## **Amenities & Features**

Features: Master Bed Main Level, Vaulted Ceiling