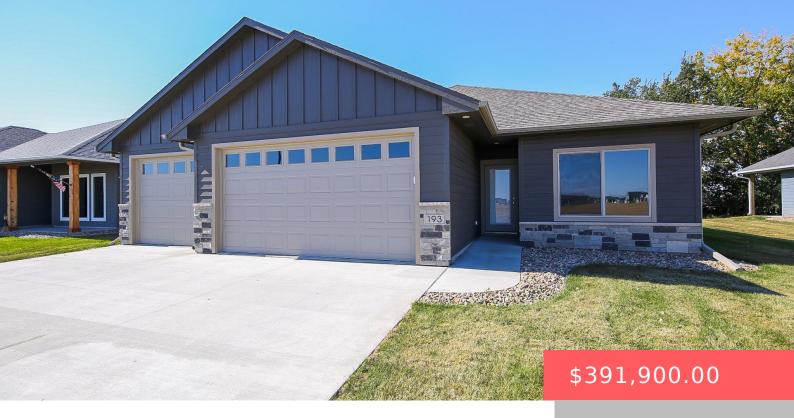

#### **193 THELMA AVE**

https://harr-lemme.com

Lot 11, Blk 3 of Mydland Estates

- 3 beds
- 2 baths
- Ranch, Single Family
- New Construction, RESIDENTIAL
- Active. Active-New
- 1532 sq ft