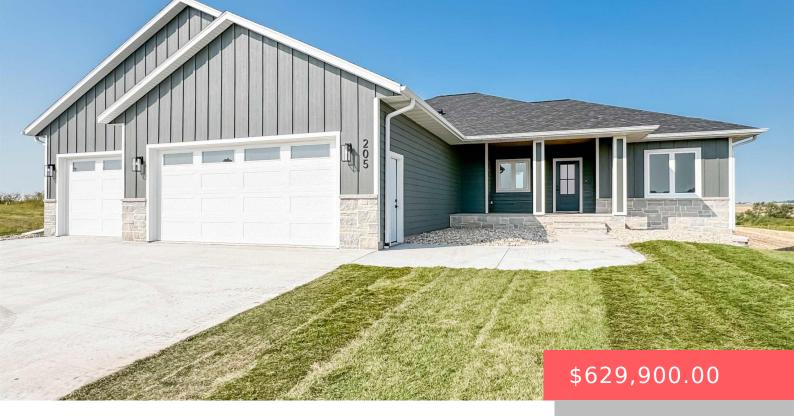

### **205 W WILLOW TRL**

https://harr-lemme.com

Lot 30 Blk 3 Willow Creek Ridge Adnn to City of Crooks

- 3 heds
- 3 baths
- Ranch, Single Family
- New Construction, RESIDENTIAL
- Active. Active-New
- 1670 sq ft

#### **Basics**

Category: New Construction, RESIDENTIAL Type: Ranch, Single Family

Status: Active, Active-New Bedrooms: 3 beds

Bathrooms: 3 baths **Total rooms:** 7

Floor level: 1670 **Area: 1670** sq ft

Year built: 2024 **Lot size: 11965** sq ft

## **Building Details**

Floor covering: Carpet, Concrete, Vinyl **Basement:** Full

Exterior material: Hard Board, Stone/Stone Veneer **Roof:** Shingle Composition

Parking: Attached