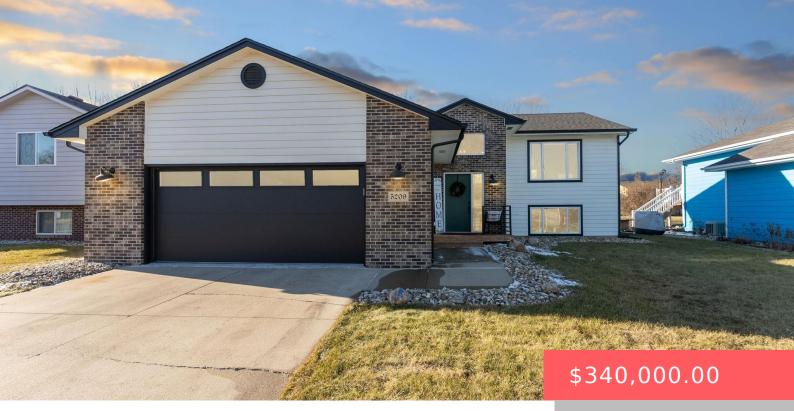

#### **5209 S SARMAR AVE**

https://harr-lemme.com

SF - SUNSET RIDGE ADD LOT 8 - BLK 4

- 3 beds
- 2 baths
- Single Family, Split Foyer
- None, RESIDENTIAL
- Active, Active Contingent
- 1976 sg ft

#### Basics

Category: None, RESIDENTIAL Status: Active, Active - Contingent Misc, Active-New Bathrooms: 2 baths Floor level: 1092 Lot size: 7579 sq ft Type: Single Family, Split Foyer Bedrooms: 3 beds Total rooms: 10 Area: 1976 sq ft Year built: 2002

# **Building Details**

Floor covering: Carpet, Laminate, Tile Exterior material: Hard Board, Part Brick Parking: Attached Basement: Full Roof: Shingle Composition